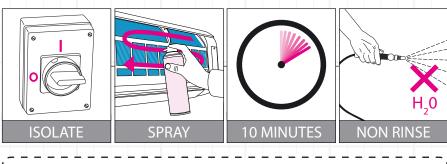

### Directions for use

Isolate electrics. Spray into coil, starting at top corner and methodically working across and down. Keep all surfaces wet for 10 minutes. Ensure EasyCare™ penetrates completely through coil. No rinsing required.