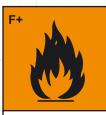

# EasyCare UN1950

#### **Extremely Flammable**

R12: Extremely flammable. S1/2: Keep locked up and out of the reach of children. S16: Keep away from sources of ignition - No smoking. S23: Do not breathe spray. S51: Use only in well-ventilated areas. S38: In case of insufficient ventilation, wear suitable respiratory equipment. S45: In case of accident or if you feel unwell, seek medical advice immediately (show the label where possible).